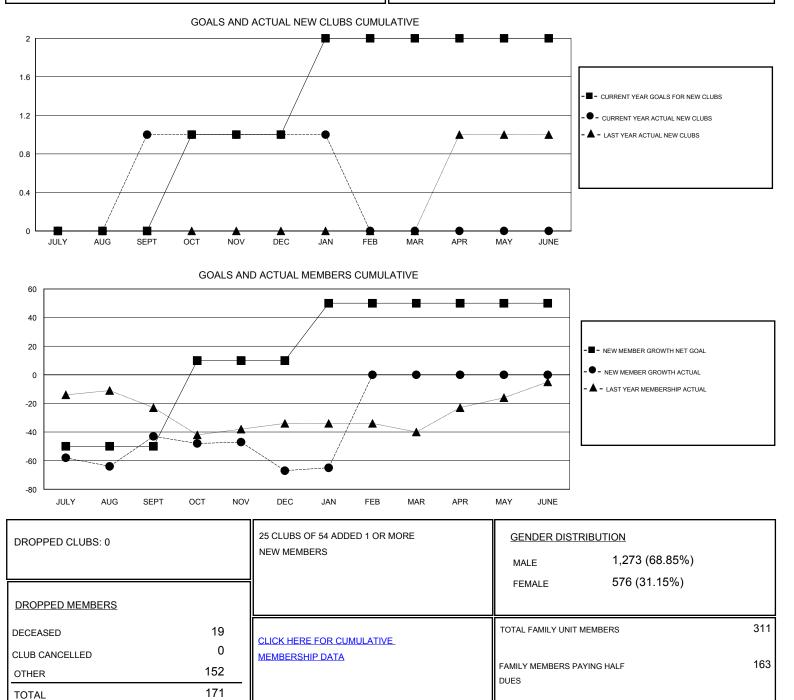

## LOCATION CONNECTICUT

GMT CA

| Clubs                 |               |           |               | Members               |                                                                |                                                              |                                                    |
|-----------------------|---------------|-----------|---------------|-----------------------|----------------------------------------------------------------|--------------------------------------------------------------|----------------------------------------------------|
| RESULTS FOR 2016-2017 |               |           |               | RESULTS FOR 2016-2017 |                                                                |                                                              |                                                    |
| QUARTER               | NEW CLUB GOAL | NEW CLUBS | DROPPED CLUBS | QUARTER               | NEW MEMBER GROWTH<br>NET GOAL (not reinstated<br>or transfers) | NEW MEMBER<br>GROWTH ACTUAL (not<br>reinstated or transfers) | DROPPED<br>MEMBERS ACTUAL<br>(including transfers) |
| JULY/AUG/SEPT         | 0             | 1         | 0             | JULY/AUG/SEPT         | -50                                                            | 55                                                           | 98                                                 |
| OCT/NOV/DEC           | 1             | 0         | 0             | OCT/NOV/DEC           | 60                                                             | 36                                                           | 60                                                 |
| JAN/FEB/MAR           | 1             | 0         | 0             | JAN/FEB/MAR           | 40                                                             | 15                                                           | 13                                                 |
| APR/MAY/JUNE          | 0             | 0         | 0             | APR/MAY/JUNE          | 0                                                              | 0                                                            | 0                                                  |